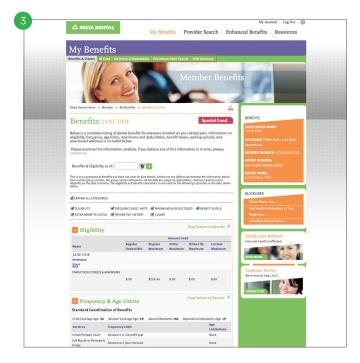

3 Once registered, you can easily access your and your covered dependents' benefits and claims information, print a temporary ID card, sign up to receive electronic EOBs (Go Green E-Statements), conduct a procedure code search and access EOB history.

With the Member Connection, you can find everything you need to know about your and your covered dependents' benefits, including:

- Claim status
- Eligibility information
- Maximum and deductibles used to date
- Benefit levels

- Frequency and age limits
- Waiting periods
- Preventive history
- Explanation of Benefits (EOBs)