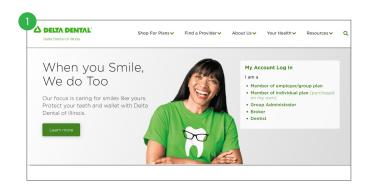

## How to Register:

1 Go to deltadentalil.com, select "Member of employer/group plan" in the "My Account Log In" box located on the right side of the homepage. On the next page, click "Don't have an account? Create an account." Select "I am a member or adult dependent and have coverage with Delta Dental" on the next screen.