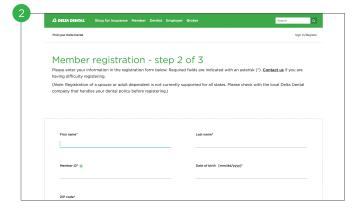

2) Complete the online registration. Enter the primary enrollee's first and last name (the name must appear exactly as what your employer entered during enrollment; e.g., "Bob" may be "Robert"), the assigned member ID or Social Security number and date of birth (enter two-digit month, two-digit day and four-digit year with dividers, e.g., 03/15/1984).